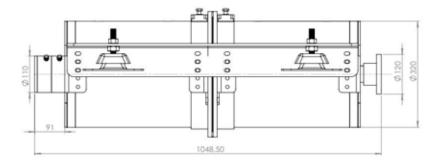

## Modular drive system complete including:

2 x Motor + 2 x Controller, rotation sensor IP68 and temp sensor.
Including stainless steel motor mounting brackett
Controller and motor in master / slave configuration.
Integrated DC-DC converter 144 > 13.8Volt 450 Watt (start up circuit 12V logic)

- Motor + 2x controller water resistant (IP66)
- IFO vector control (superior dynamic response, higher operational efficiency and maximum torque)
- Additional power boost 8 seconds
- Integrated DC-DC converter 48 / 96 / 144 > 13.8Volt 450 Watt (start up circuit 12V logic 144 V versions)
- NMEA2000 compatible
- Hybrid function available
- Includes 2x main switch and 2x main fuse
- Quick install / easy connect / plug and play