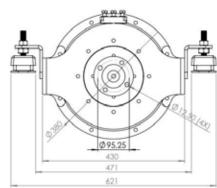

## Modular drive system complete including:

2 x Motor + 2 x Controller, rotation sensor IP68 and temp sensor.
Including stainless steel motor mounting brackett
Controller and motor in master / slave configuration.
Integrated DC-DC converter 144 > 13.8Volt 450 Watt (start up circuit 12V logic)

- Motor + 2x controller water resistant (IP66)
- IFO vector control (superior dynamic response, higher operational efficiency and maximum torque)
- Additional power boost 8 seconds
- Integrated DC-DC converter 48 / 96 / 144 > 13.8Volt 450 Watt (start up circuit 12V logic 144 V versions)
- NMEA2000 compatible
- Hybrid function available
- Includes 2x main switch and 2x main fuse
- Quick install / easy connect / plug and play