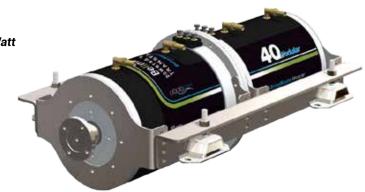

## **DriveMaster Modular 48/96/144 Volt**

## **Liquid-Cooled**

Motor – Liquid cooled complete closed IP66 Controller liquid cooled

## Modular drive system complete including:

2 x Motor + 2 x Controller, rotation sensor IP68 and temp sensor.
Including stainless steel motor mounting brackett
Controller and motor in master / slave configuration.
Integrated DC-DC converter 144 > 13.8Volt 450 Watt (start up circuit 12V logic)

| Art. no: | DESCRIPTION                                                            | MOTOR | V   | kW | rpm  | TORQUE |
|----------|------------------------------------------------------------------------|-------|-----|----|------|--------|
| 101485   | DriveMaster Modular 40<br>+30 kW continuously—limited by<br>controller | N80-2 | 96  | 40 | 1450 | 264 Nm |
| 101478   | DriveMaster Modular 50                                                 | N80-2 | 144 | 50 | 1450 | 329 Nm |